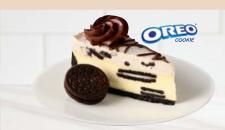

OREO cookies baked in our creamy cheesecake, layered with OREO® cookie mousse. Finished with a drizzle of chocolate ganache and milk chocolate rosettes. (620 Cal)