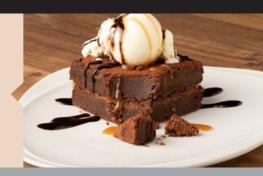

### **Decadent Brownie | 8**

A delicious, decadent chocolate brownie topped with chocolate ganache and drizzled with handmade caramel. (466 Cal)