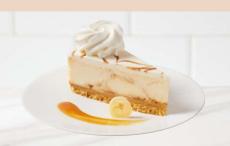

#### Bananas Foster Cheesecake | 9 A creamy banana

A creamy banana cheesecake swirled with ribbons of caramel on a crunchy cookie crumb. Topped with white chocolate mousse and swirled with caramel. (570 Cal)