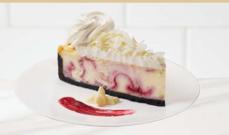

# White Chocolate Raspberry Cheesecake | 9

Creamy cheesecake swirled with imported seedless raspberry and pieces of white chocolate baked on a chocolate crumb. Finished with whipped cream and white chocolate shavings. (590 Cal)